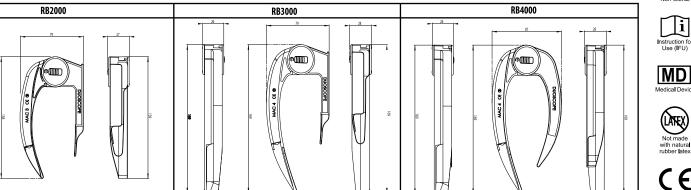

RB2000 Miller Size #1 + MacIntosh Size #3 (Child) RB3000 Miller Size #1 + MacIntosh Size #4 (Adult) RB4000 MacIntosh Size #3 + MacIntosh Size #4 (Large Adult)