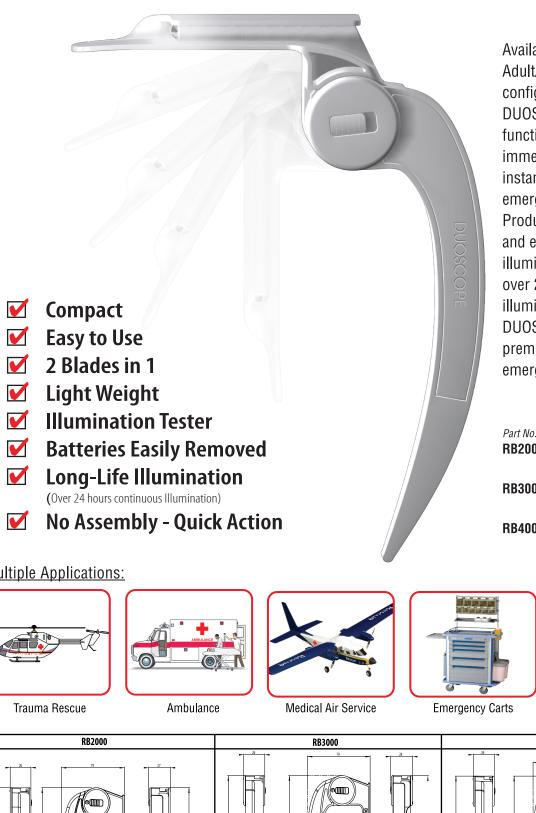

## DUOSCOPE ' ТМ THE NEW DUAL BLADE DISPOSABLE EMERGENCY LARYNGOSCOPE

Available in both Adult/Child or Adult/Adult dual blade configurations, the DUOSCOPE<sup>™</sup>'s simplistic functional design facilitates immediate accessibility and instantaneous response in emergency situations. Produced in high quality plastic and equipped with dual illumination lamps (allowing over 24 hours continuous illumination), the disposable DUOSCOPE<sup>™</sup> is a cost effective premium intubation for the emergency cart or kit.

RB2000 Miller Size #1 + MacIntosh Size #3 (Child) RB3000 Miller Size #1 + MacIntosh Size #4 (Adult) RB4000 MacIntosh Size #3 + MacIntosh Size #4 (Large Adult)