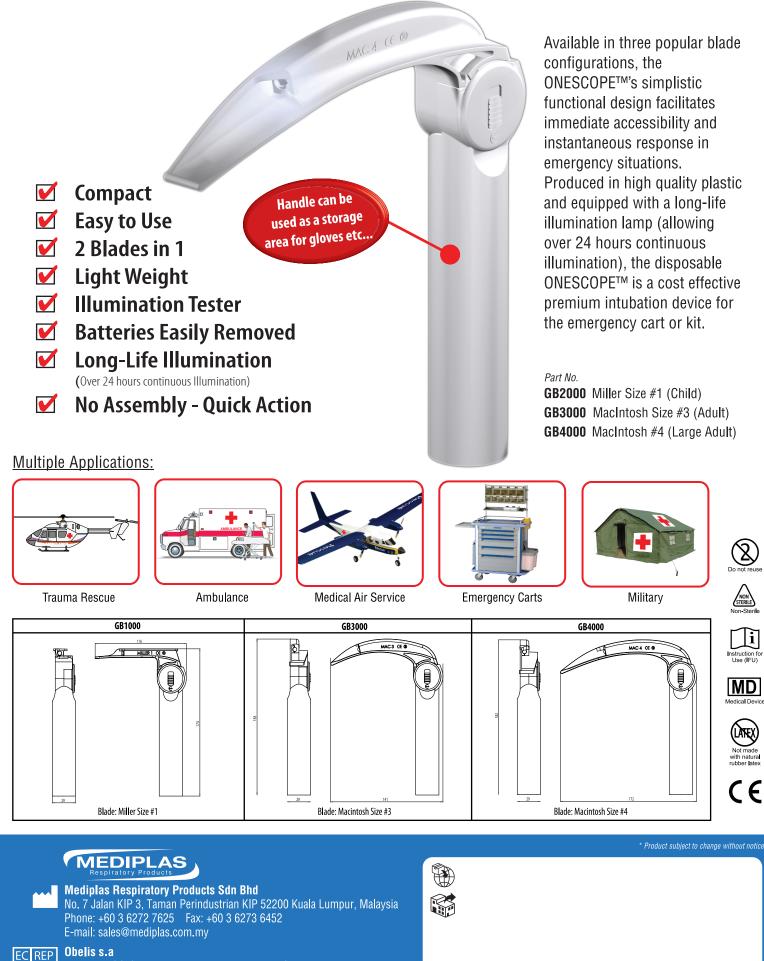

gn facilitates immediate accessibility and instantaneous response in emergency situations. Produced in high quality plastic and equipped with dual illumination lamps (allowing over 24 hours continuous illumination), the disposable DUOSCOPE<sup>™</sup> is a cost effective premium intubation for the emergency cart or kit.

RB2000 Miller Size #1 + MacIntosh Size #3 (Child) RB3000 Miller Size #1 + MacIntosh Size #4 (Adult) RB4000 MacIntosh Size #3 + MacIntosh Size #4 (Large Adult)

## Multiple Applications:





Military

Blades: Macintosh Size #4 + Macintosh Size #3





Blades: Macintosh Size #3 + Miller Size #1

Sales and Service Australia / Malaysia / New Zealand

Blades: Macintosh Size #4 + Miller Size #1



## **ONESCOPE**<sup>TM</sup> THE NEW LOW-COST DISPOSABLE EMERGENCY LARYNGOSCOPE